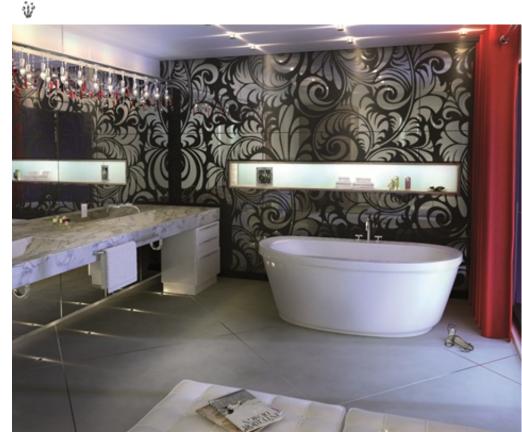

## MAAX SUBMITTAL SPECIFICATIONS

Jazz F

#### MODEL NUMBER 105359

DIMENSIONS: 66" x 36" x 24" Acrylic

| Project :                   | C         |
|-----------------------------|-----------|
| Contractor :                | Ma<br>the |
| MAAX Representative : Tel : | <br>1     |
| Date :                      | <br>(6    |